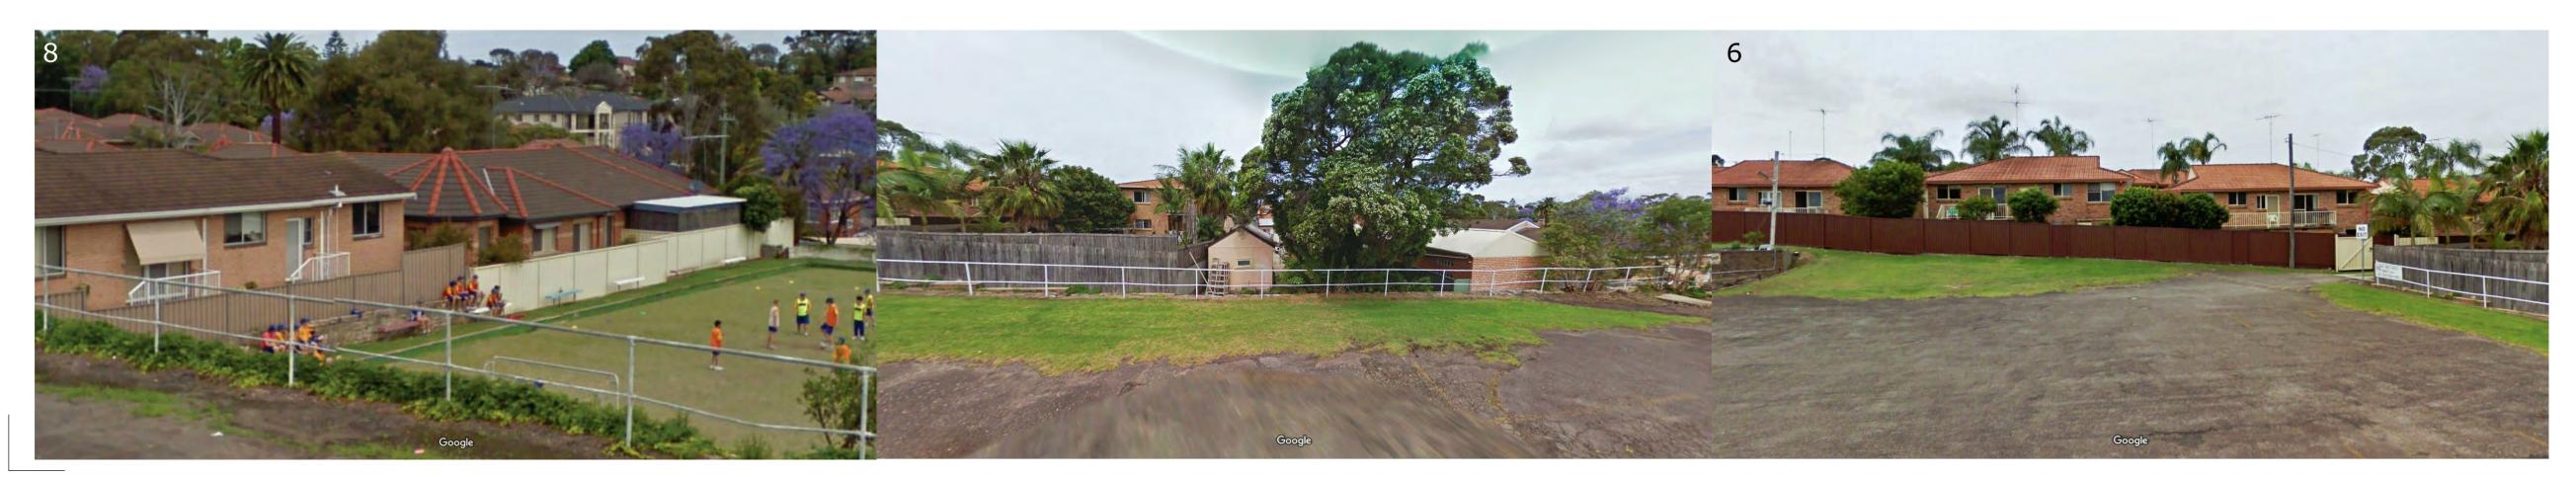

SITE PERSPECTIVE -SHEET 1

MARIST COLLEGE

PENSHURST - STH

HURSTVILLE SITE

DRAWING

PROJECT

(14C11)

LOT 4 DP 790242 CITY SOUTH HURSTVILLE 
 DATE
 06/13/17
 FILE
 \\MSMA-ADC\RedirectedFolders\dreardon\My Documents\3973\_TEN\_WF-17\_DReardon@mun

 DRAWN
 CJ
 CHECKED
 CJ
 VERIFIED
 EI

DRAWING NO.

A9022

STATUS FOR INFORMATION

@ A1

PROJECT NO.

3973

REVISION 3