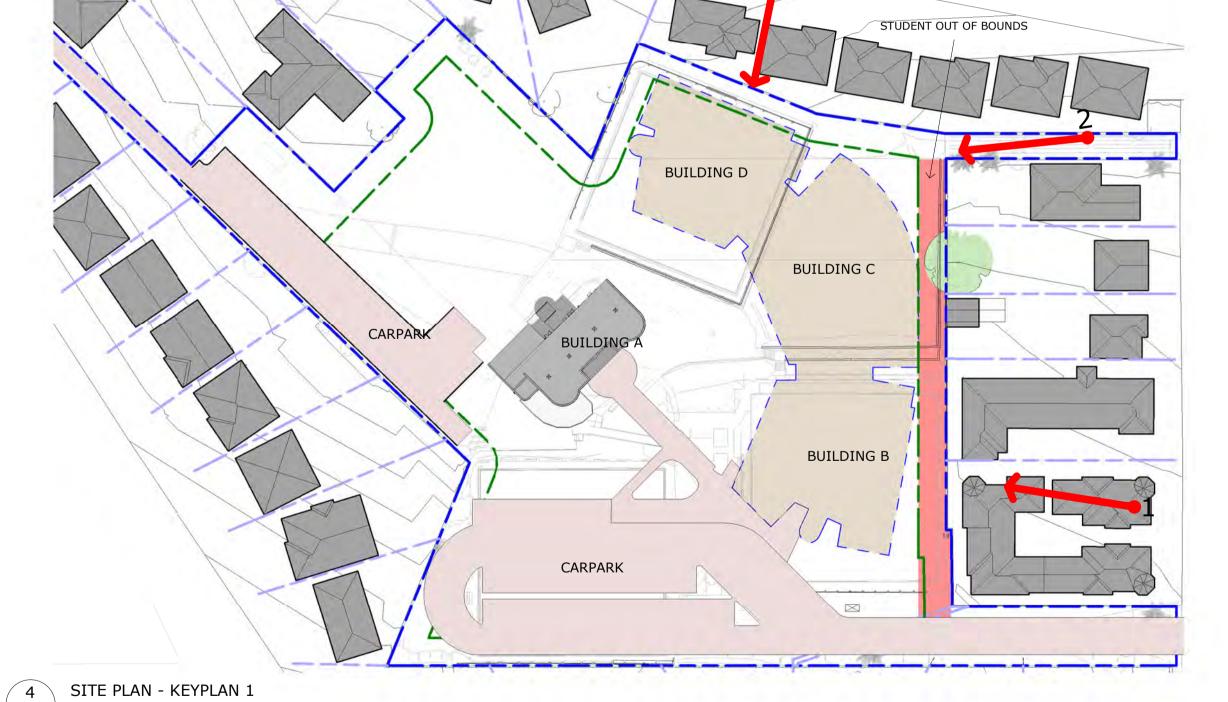

SURROUNDINGS ANALYSIS - PROPOSED SITE

PROJECT

MARIST COLLEGE PENSHURST - STH HURSTVILLE SITE (14C11)

CITY SOUTH HURSTVILLE LOT 4 DP 790242 FILE C:\Users\cjacobi\Doc ents\3973 TEN WF-1 DATE 04/21/17 DRAWN AB CHECKED CJ VERIFIED EI STATUS FOR TENDER REVIEW