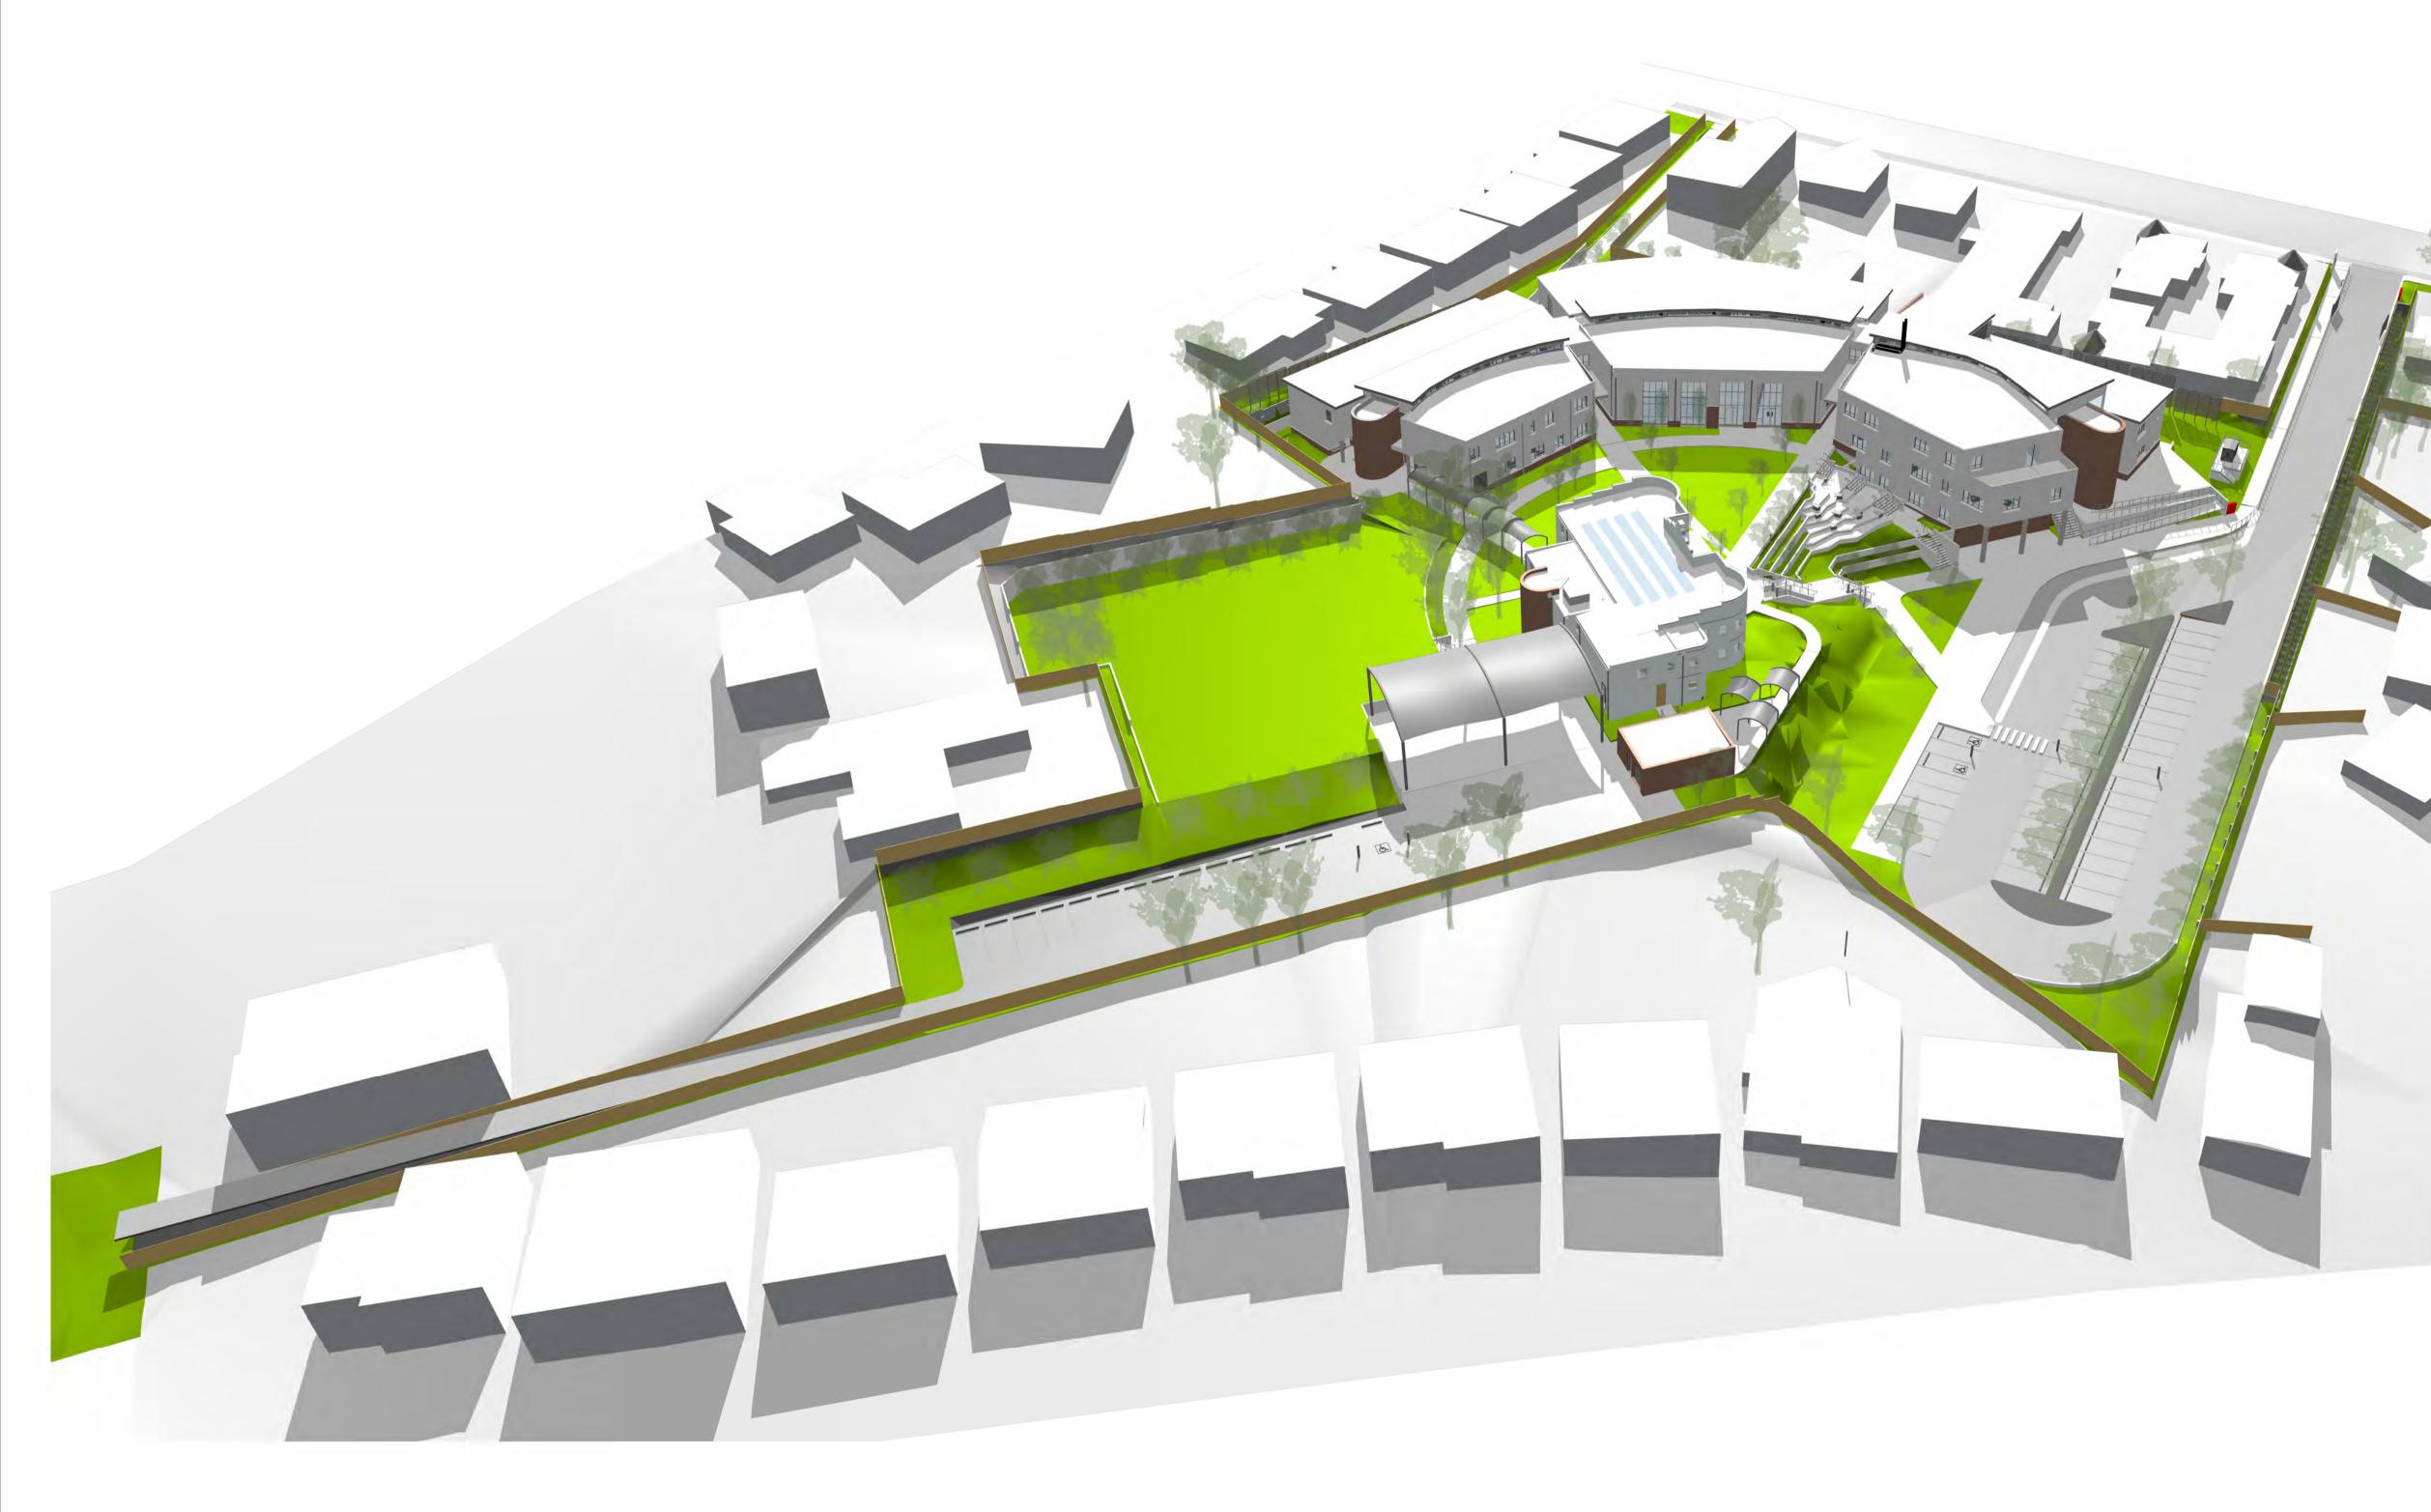

SITE PERSPECTIVE -SHEET 2

MARIST COLLEGE

PENSHURST - STH

HURSTVILLE SITE

DP 790242

STATUS FOR INFORMATION

 DATE
 06/13/17
 FILE
 \\MSMA-ADC\RedirectedFolders\dreardon\My Documents\3973\_TEN\_WF-17\_DReardon@mun

 DRAWN
 CJ
 CHECKED
 CJ
 VERIFIED
 EI

DRAWING NO.

A9023

DRAWING

PROJECT

(14C11)

LOT 4

@ A1

PROJECT NO.

3973

1 : 750

COPYRIGHT © MUNNS SLY MOORE ARCHITECTS 2015 Reproduction of the whole or part of the document constitutes an infringement of copyright. The information, ideas and concepts contained in this document are confidential. The recipient(s) of this document is/are prohibited from disclosing such information, ideas and concepts to any person without the prior written consent of the copyright holder.