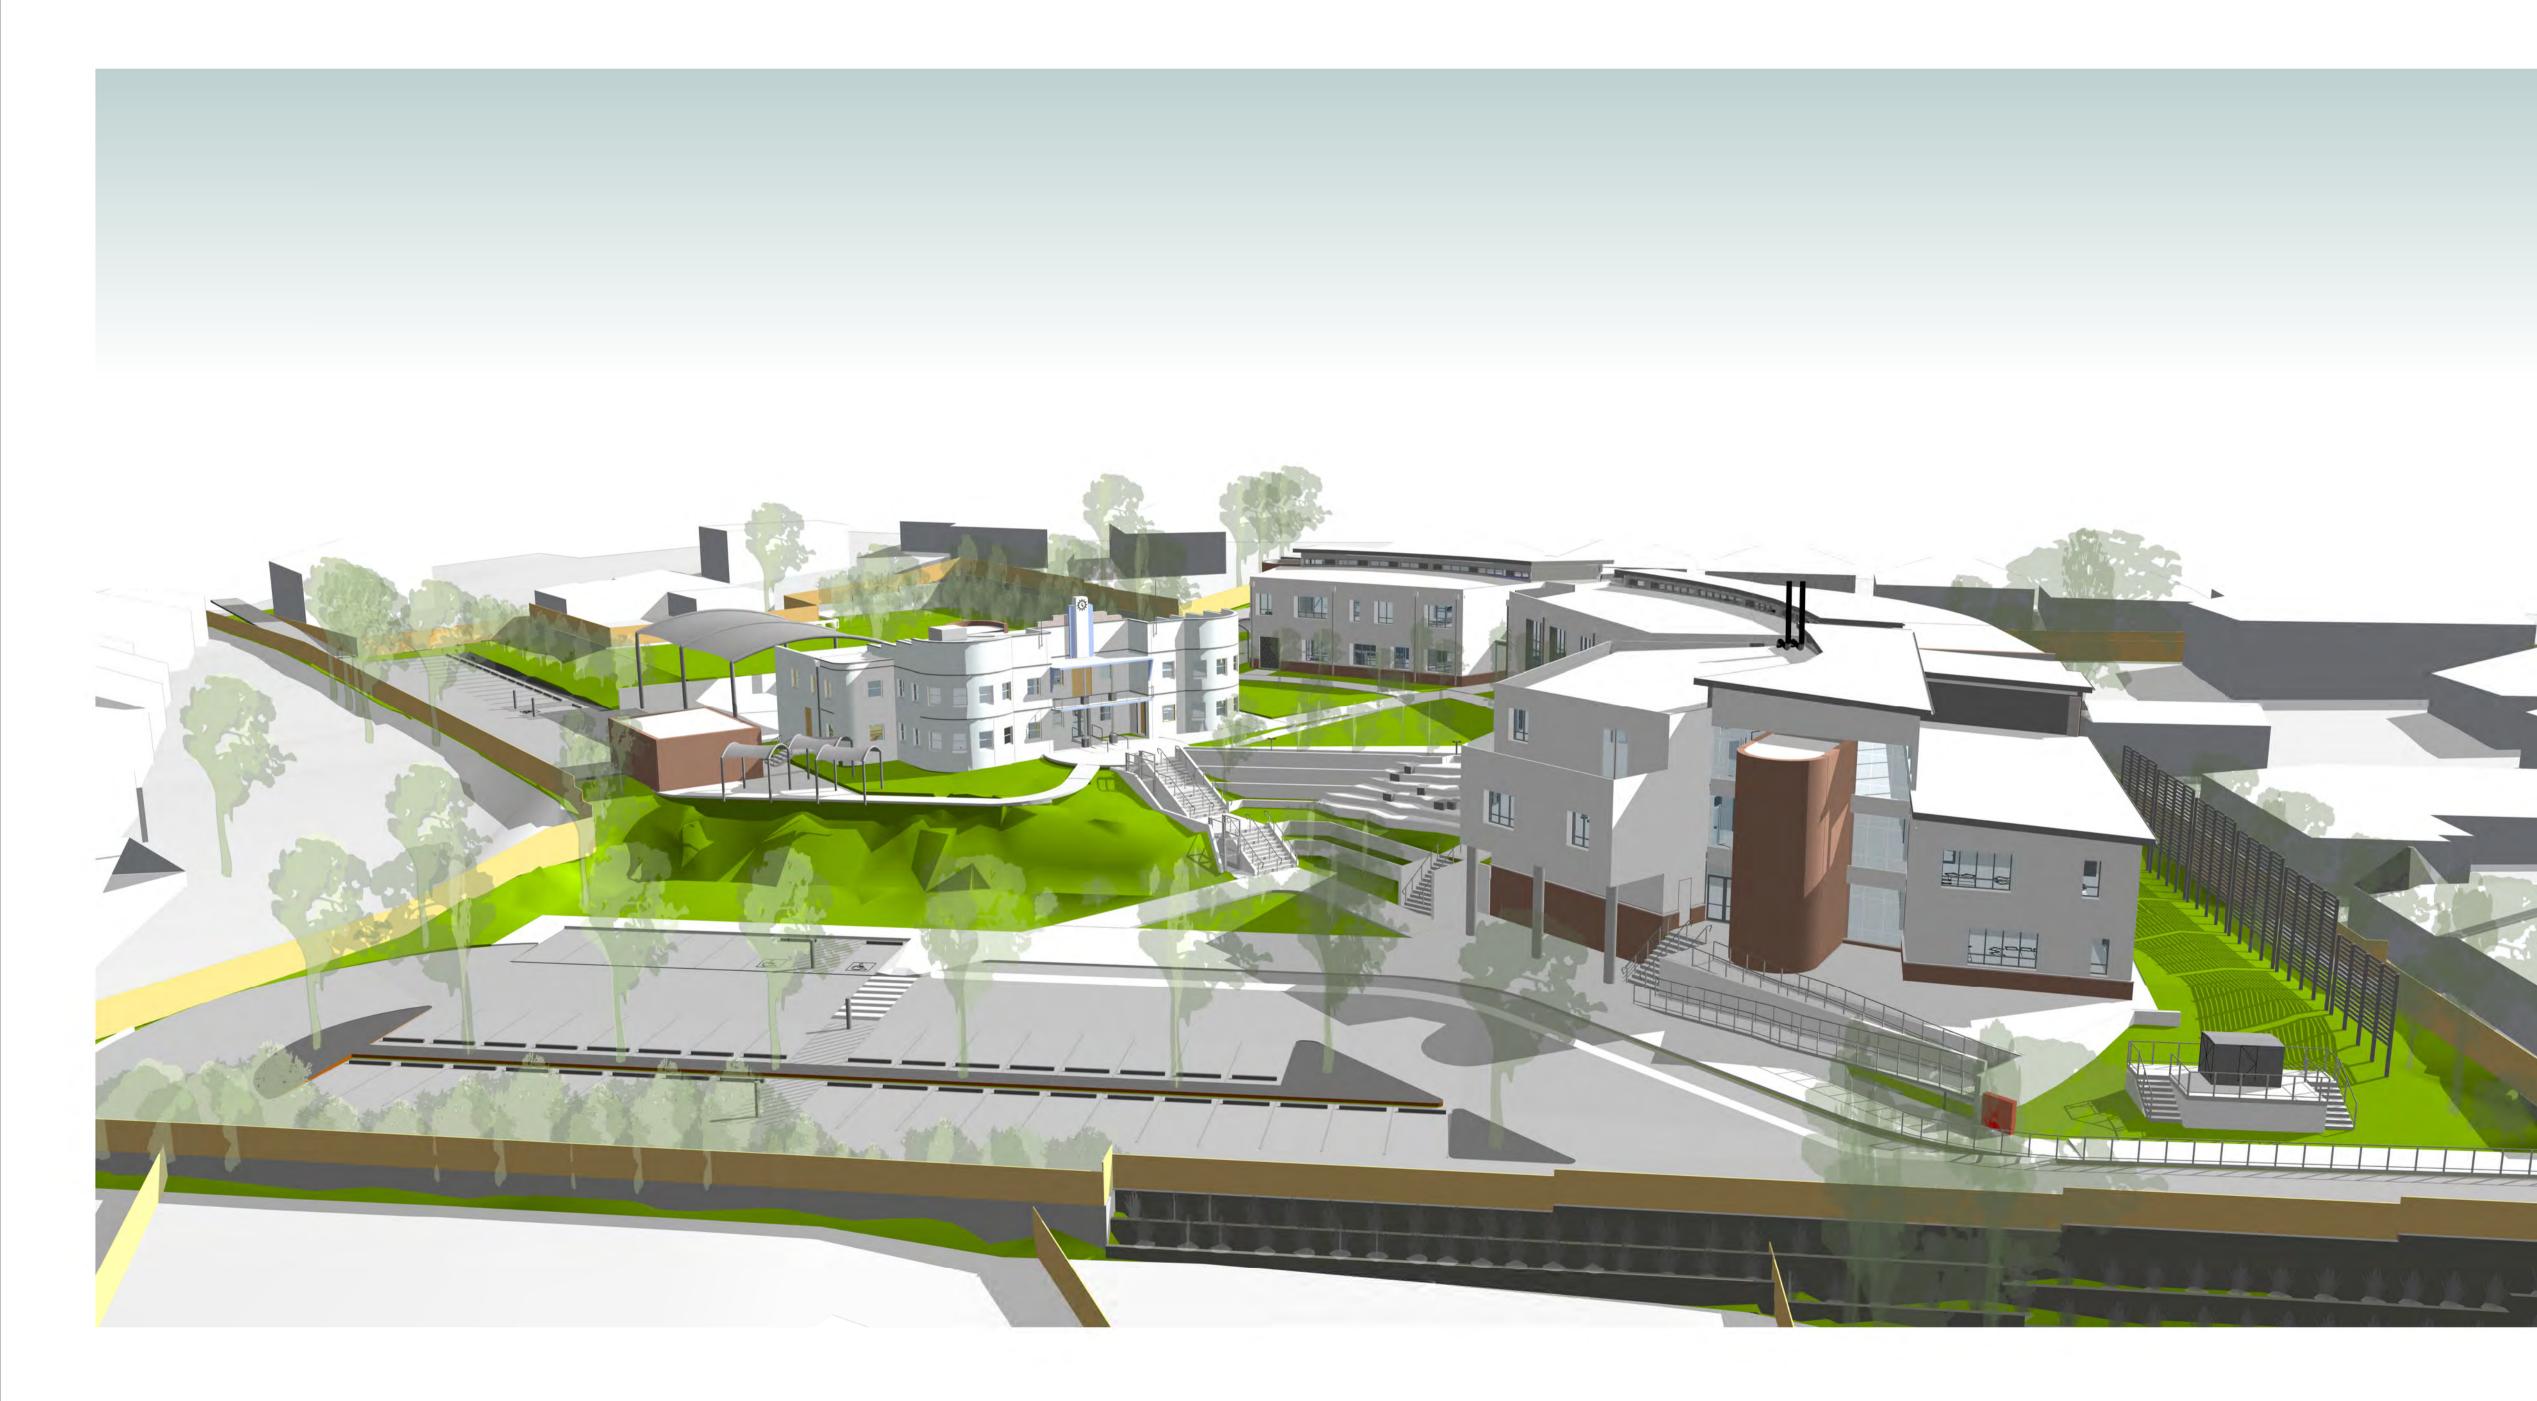

SURROUNDINGS ANALYSIS - PROPOSED SITE

PROJECT

MARIST COLLEGE PENSHURST - STH HURSTVILLE SITE (14C11)

CITY SOUTH HURSTVILLE LOT 4 DP 790242 FILE C:\Users\cjacobi\Doc ents\3973 TEN WF-1 DATE 04/21/17 DRAWN AB CHECKED CJ VERIFIED EI STATUS FOR TENDER REVIEW

SITE PERSPECTIVE -SHEET 1

MARIST COLLEGE

PENSHURST - STH

HURSTVILLE SITE

DRAWING

PROJECT

(14C11)

LOT 4 DP 790242 CITY SOUTH HURSTVILLE 
 DATE
 06/13/17
 FILE
 \\MSMA-ADC\RedirectedFolders\dreardon\My Documents\3973\_TEN\_WF-17\_DReardon@mun

SITE PERSPECTIVE -SHEET 2

MARIST COLLEGE

PENSHURST - STH

HURSTVILLE SITE

DP 790242

STATUS FOR INFORMATION

 DATE
 06/13/17
 FILE
 \\MSMA-ADC\RedirectedFolders\dreardon\My Documents\3973\_TEN\_WF-17\_DReardon@mun