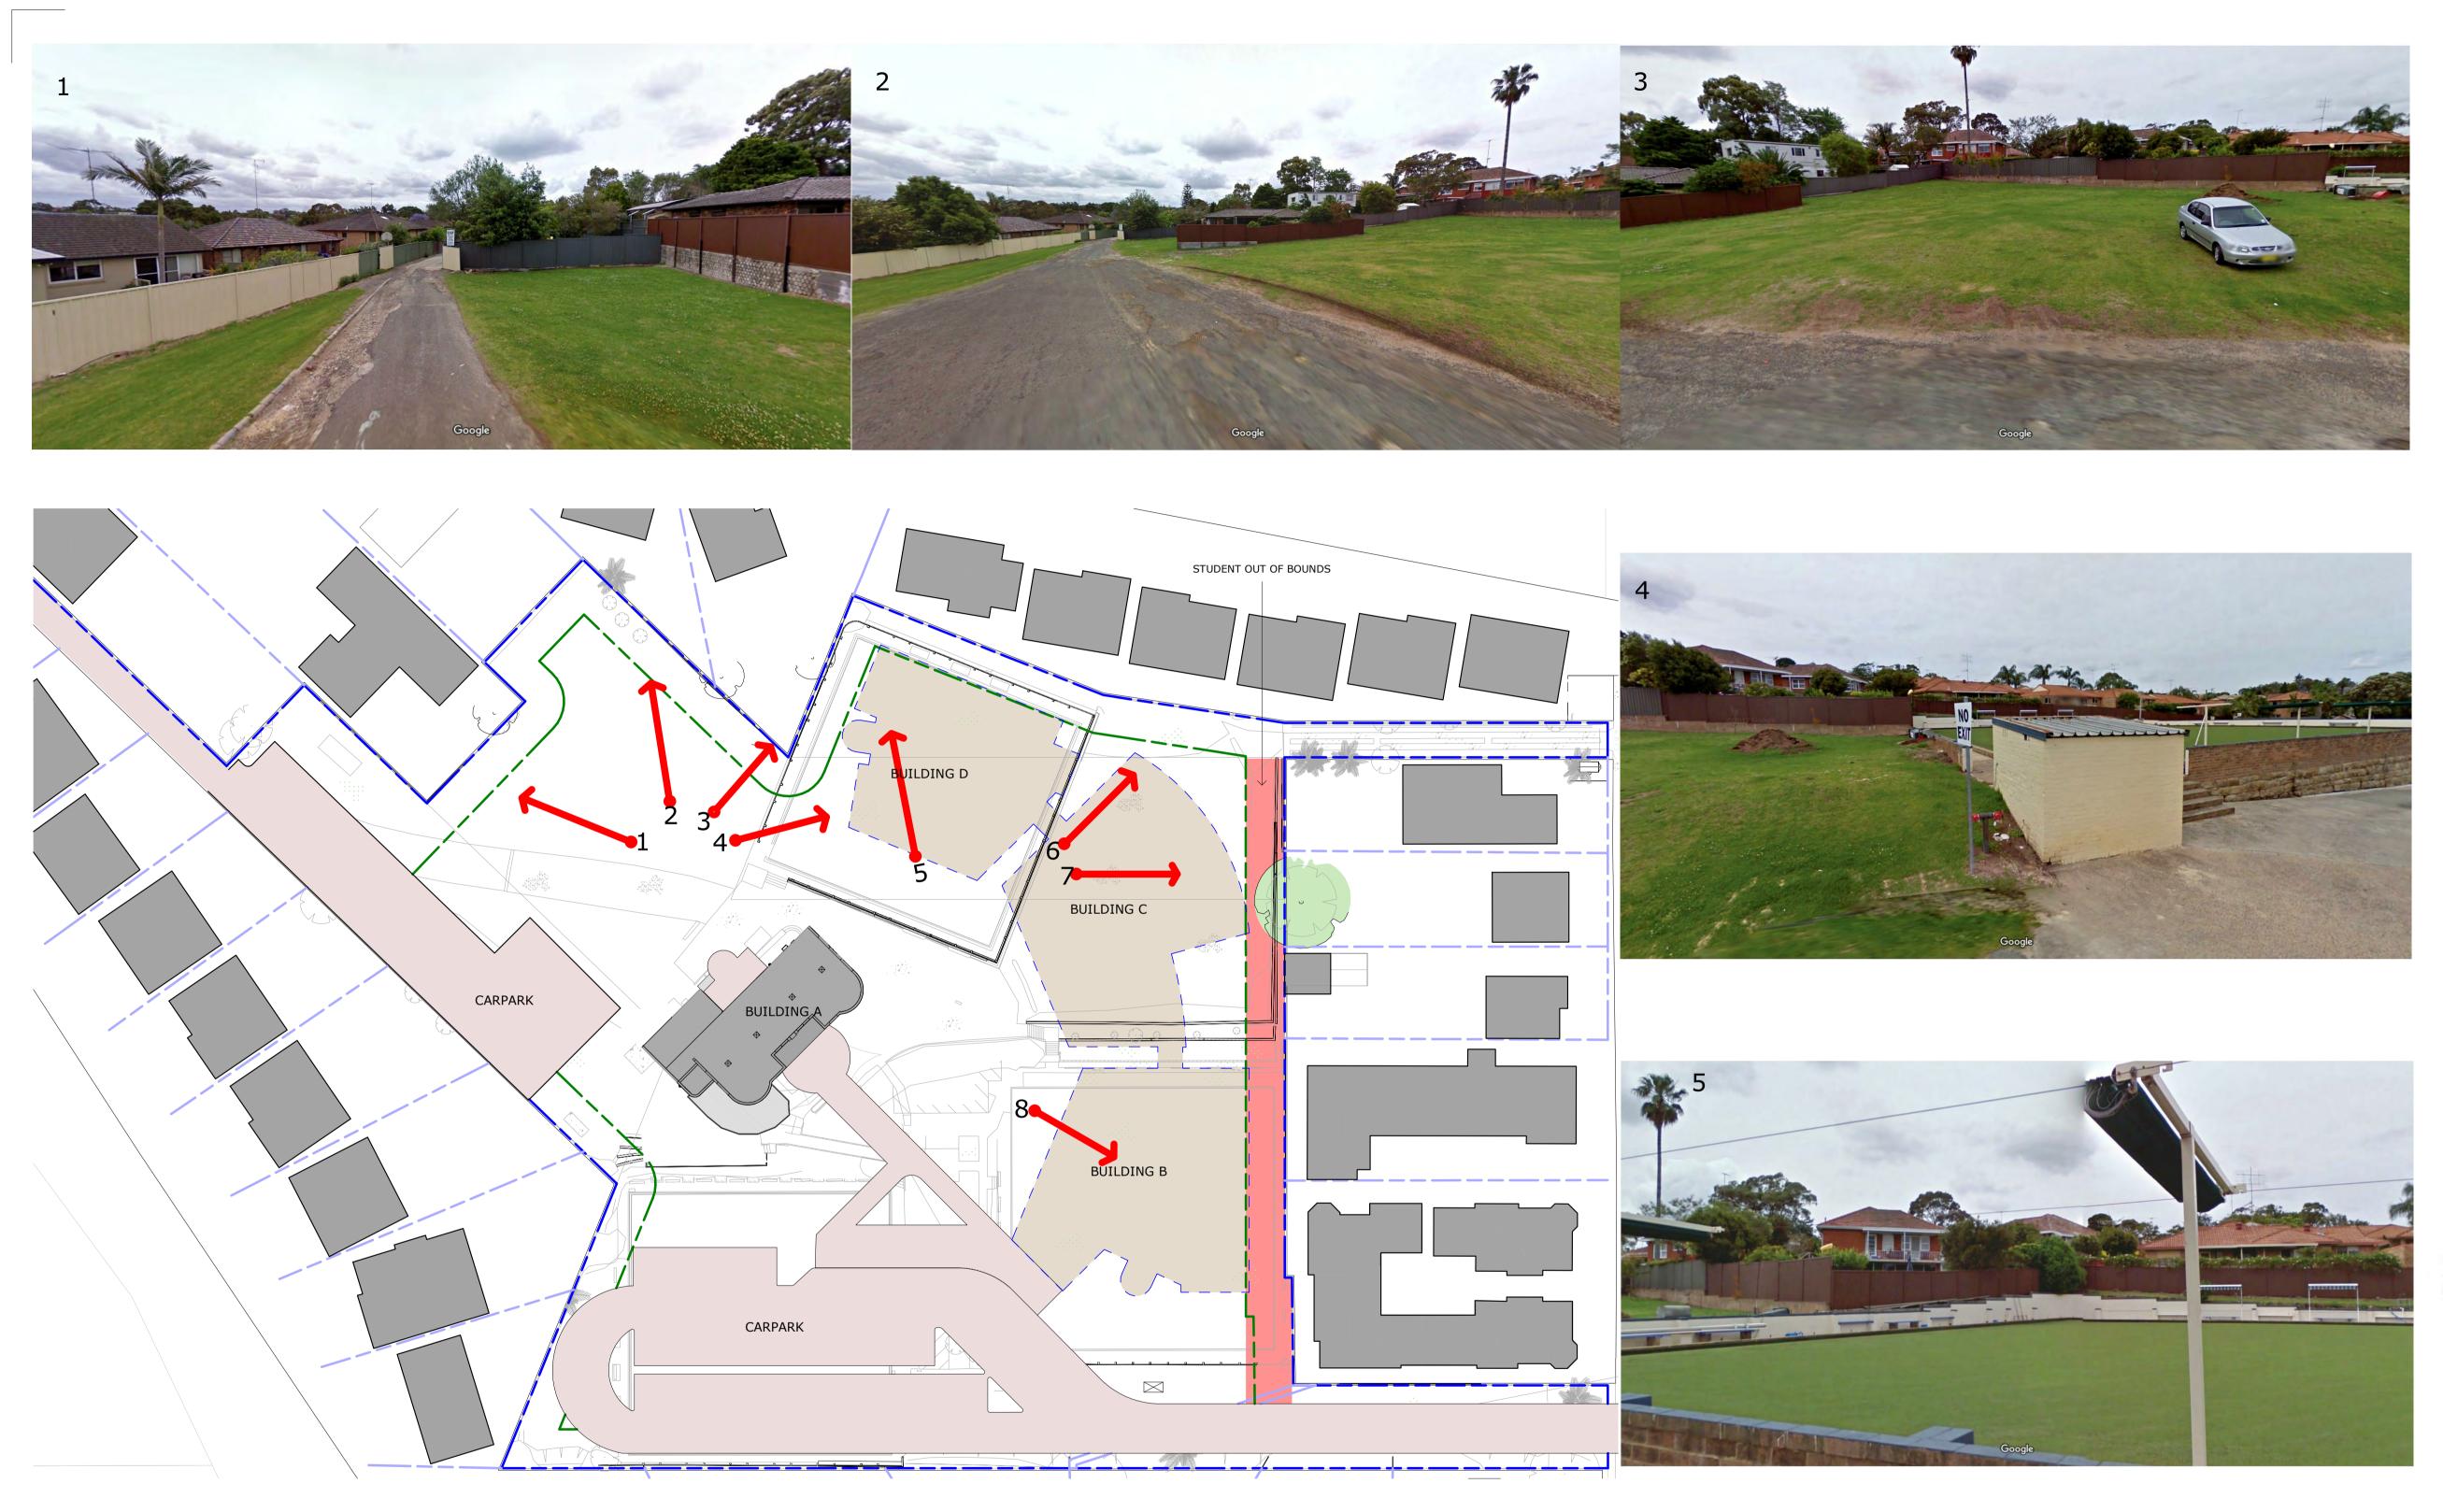

SURROUNDINGS ANALYSIS - PROPOSED SITE

PROJECT

MARIST COLLEGE PENSHURST - STH HURSTVILLE SITE (14C11)

CITY SOUTH HURSTVILLE LOT 4 DP 790242 FILE C:\Users\cjacobi\Doc ents\3973 TEN WF-1 DATE 04/21/17 DRAWN AB CHECKED CJ VERIFIED EI STATUS FOR TENDER REVIEW

1 : 500 @ A1 NORTH  $\square$ 2.5 PROJECT NO. REVISION DRAWING NO. 2

3973

A9007

NOTES
 Use figured dimensions. Do not scale from drawings.
 All dimensions are in millimetres, except levels and drawings to scale of 1:500 and smaller which are given in metres.
 Drawings to be read in conjunction with specifications and/or schedules.
 Contractor to verfiy all dimensions and levels on site prior to commencing any work or making of shop drawings, and seek instructions if any discrepancies are found.