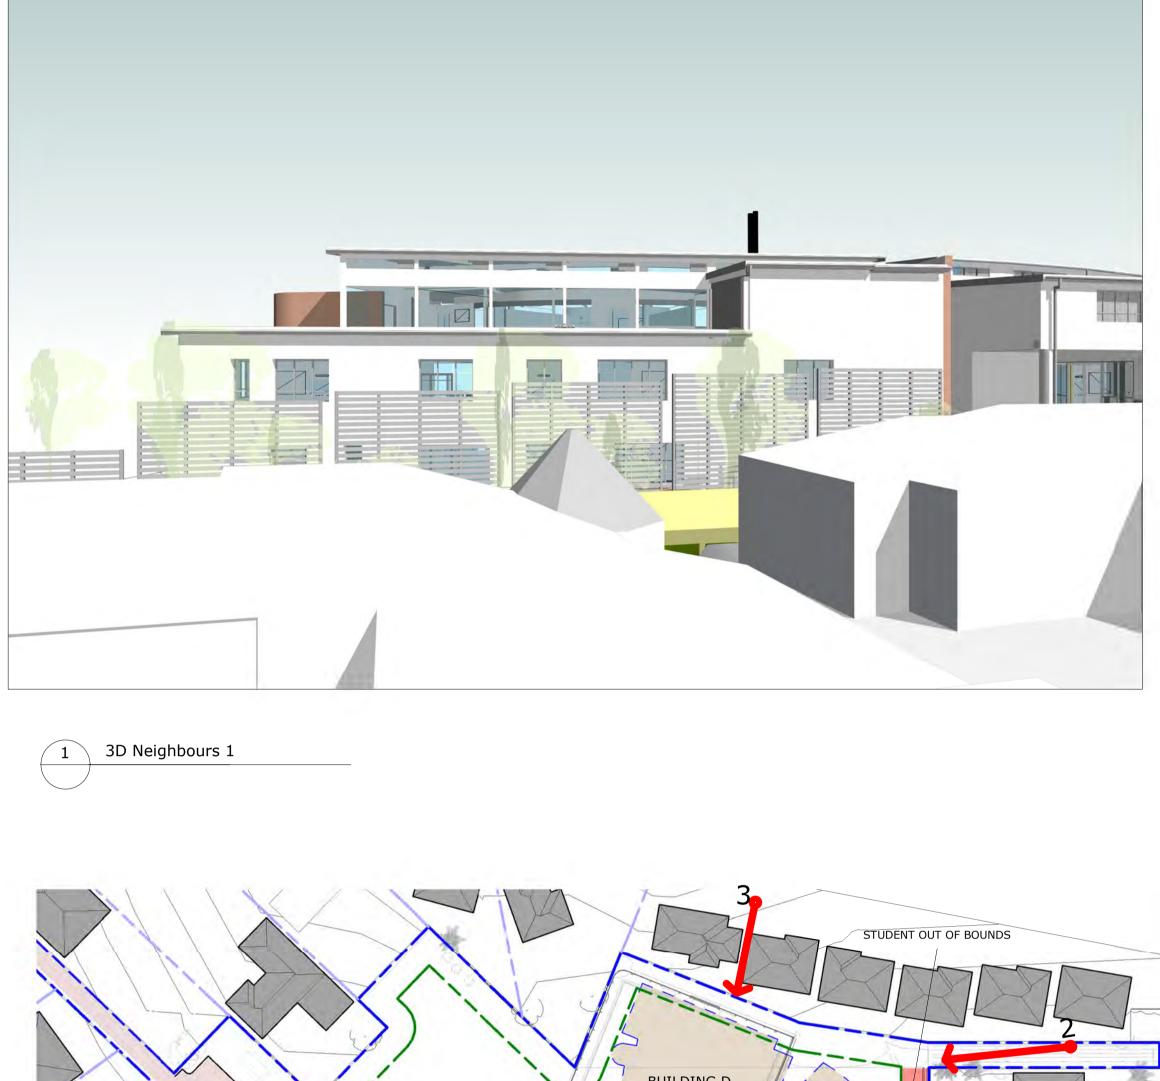

SURROUNDINGS ANALYSIS - PROPOSED SITE

PROJECT

MARIST COLLEGE PENSHURST - STH HURSTVILLE SITE (14C11)

CITY SOUTH HURSTVILLE LOT 4 DP 790242 FILE C:\Users\cjacobi\Doc ents\3973 TEN WF-1 DATE 04/21/17 DRAWN AB CHECKED CJ VERIFIED EI STATUS FOR TENDER REVIEW